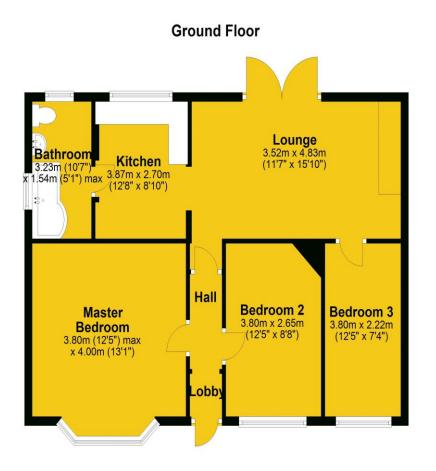

## West Avenue, North Shields £85,000

Moving Homes are delighted to offer to the market for sale this three bedroom ground floor flat situated on West Avenue in North Shields. Ideally located for access to the A19 and A1058 Coast Road to reach both North & South of the region, the City of Newcastle upon Tyne and the more local towns & villages. Entering through a composite door to the lobby and into the hallway which gives access to all principal rooms. Opening directly to the lounge, which has been fitted with French doors, tv and media point, cupboard housing gas combi boiler. The kitchen with its two double glazed windows to the rear, has been fitted with a range of high gloss wall, floor & drawer units with contrasting work surfaces, sink & drainer with contemporary mixer tap, stainless steel electric oven, gas hob above and black / stainless steel 'accent' extractor fan over, plumbing for automatic washing machine, space for fridge freezer, storage area and grey marble effect flooring tiles. A modern fitted bathroom includes a modern L shaped bath with shower over, glass shower screen with folding edge, wall fitted chrome shower with 'Rainforest' style static shower head, wc with top flush, floating wood effect vanity unit with storage below and wash hand basin set with waterfall taps, two double glazed windows and marble effect tiled flooring. The master bedroom offers a bay window to the front with tv / media point, whilst bedroom two and three are also both doubles and to the front of the property. Externally, there is a garden to the front of the property with mature shrubs and a small planted tree, the remainder is laid to lawn. The side of the property is a shared area which leads to a private rear garden, three steps leading up to main garden which has a brick built storage shed and patio area.