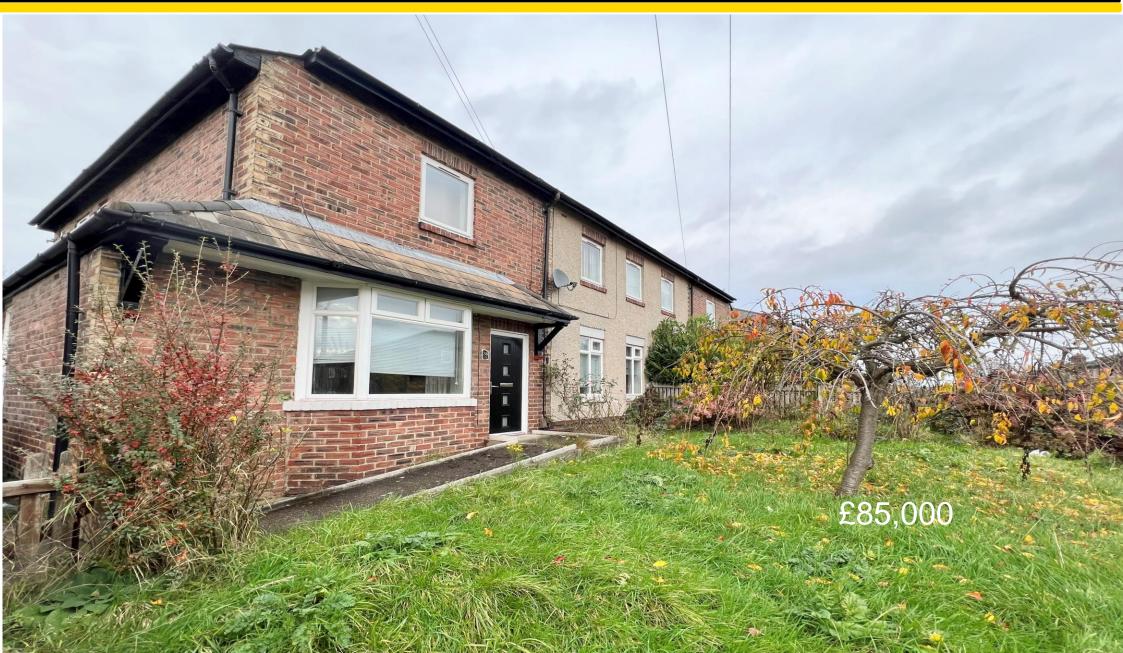

## West Avenue, North Shields £85,000

Moving Homes are delighted to offer to the market for sale this three bedroom ground floor flat situated on West Avenue in North Shields. Ideally located for access to the A19 and A1058 Coast Road to reach both North & South of the region, the City of Newcastle upon Tyne and the more local towns & villages. Entering through a composite door to the lobby and into the hallway which gives access to all principal rooms. Opening directly to the lounge, which has been fitted with French doors, tv and media point, cupboard housing gas combi boiler. The kitchen with its two double glazed windows to the rear, has been fitted with a range of high gloss wall, floor & drawer units with contrasting work surfaces, sink & drainer with contemporary mixer tap, stainless steel electric oven, gas hob above and black / stainless steel 'accent' extractor fan over, plumbing for automatic washing machine, space for fridge freezer, storage area and grey marble effect flooring tiles. A modern fitted bathroom includes a modern L shaped bath with shower over, glass shower screen with folding edge, wall fitted chrome shower with 'Rainforest' style static shower head, wc with top flush, floating wood effect vanity unit with storage below and wash hand basin set with waterfall taps, two double glazed windows and marble effect tiled flooring. The master bedroom offers a bay window to the front with tv / media point, whilst bedroom two and three are also both doubles and to the front of the property. Externally, there is a garden to the front of the property with mature shrubs and a small planted tree, the remainder is laid to lawn. The side of the property is a shared area which leads to a private rear garden, three steps leading up to main garden which has a brick built storage shed and patio area.